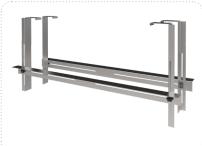

# REVOLUTIONARY PRE-CONSTRUCTION MOUNTING

Each formed steel bracket is adjustable in both height and width, and features two robust reversible hangers, which can be turned outward or inward to span ceiling joist spaces of up to 24 inches across.

During installation, these two brackets provide a temporary yet secure support for the woofer back box to rest upon, and easily allow any correct alignment adjustments to be made, before securing the MOS36K back box rails between the ceiling joists.