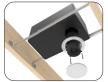

During installation, these two brackets provide a temporary yet secure support for the woofer back box to rest upon, and easily allow any correct alignment adjustments to be made, before securing the MOS36K back box rails between the ceiling joists.

COMPACT & REUSABLE

Better yet, this MOS36MNT mount tool can be conveniently removed and reused for future installations. Each bracket collapses for space-efficient storage.