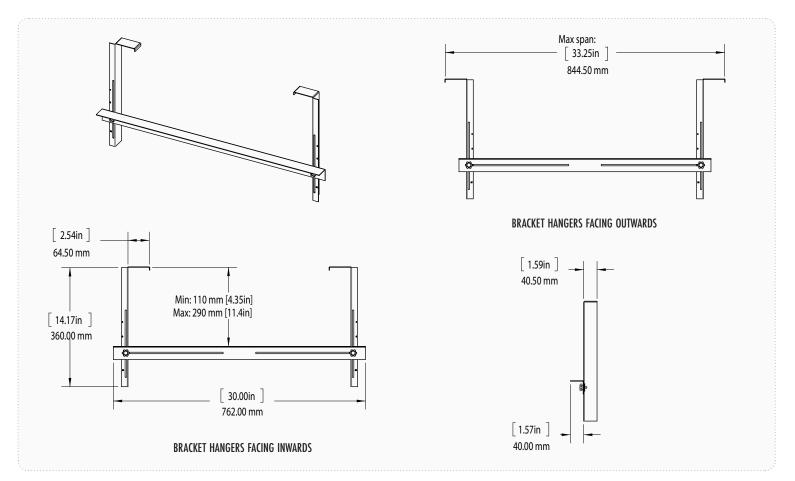

# REVOLUTIONARY PRE-CONSTRUCTION MOUNTING

Each formed steel bracket is adjustable in both height and width, and features two robust reversible hangers, which can be turned outward or inward to span ceiling joist spaces of up to 24 inches across.

#### MOS36MNT

Material Formed Steel

Bracket Height 14.17 in. (360 mm)

Suspended Height Adjustable from 4.35 in. (110 mm) to 11.40 in. (290 mm)

Suspended Width Adjustable up to 33.25 in. (845 mm)

Depth 3.16 in. (81 mm) Weight 5.4 lb (2.4 kg)