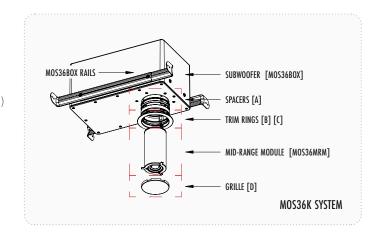

ceiling joist spaces of up to 24 inches across.

During installation, these two brackets provide a temporary yet secure support for the woofer back box to rest upon, and easily allow any correct alignment adjustments to be made, before securing the MOS36K back box rails between the ceiling joists.

COMPACT & REUSABLE

Better yet, this MOS36MNT mount tool can be conveniently removed and reused for future installations. Each bracket collapses for space-efficient storage.

### MOS36MNT SPECIFICATIONS



### **SPECIFICATIONS**

#### MOS36MNT

Material Formed Steel

Bracket Height 14.17 in. (360 mm)

Suspended Height Adjustable from 4.35 in. (110 mm) to 11.40 in. (290 mm)

Suspended Width Adjustable up to 33.25 in. (845 mm)

Depth 3.16 in. (81 mm) Weight 5.4 lb (2.4 kg)

#### MOS36K REFERENCE



### **LINE DRAWINGS**





Please visit docs.originacoustics.com or scan the QR code using your smart device for the most up to date specifications and use instructions for this product. Products may only be purchased through an authorized integration partner.