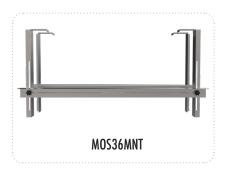

### MOS36MNT

## THE MOST SIMPLE INSTALL

This reusable mount was uniquely designed to ensure the simplest and most seamless installation of our MOS36K Minimal Opening System.

Compared to the traditional installation process, it eliminates the need for temporary wooden supports to be nailed in, speeding up the routine and ensuring perfect positioning every time.

# REVOLUTIONARY PRE-CONSTRUCTION MOUNTING

Each formed steel bracket is adjustable in both height and width, and features two robust reversible hangers, which can be turned outward or inward to span ceiling joist spaces of up to 24 inches across.

During installation, these two brackets provide a temporary yet secure support for the woofer back box to rest upon, and easily allow any correct alignment adjustments to be made, before securing the MOS36K back box rails between the ceiling joists.

COMPACT & REUSABLE

Better yet, this MOS36MNT mount tool can be conveniently removed and reused for future installations. Each bracket collapses for space-efficient storage.